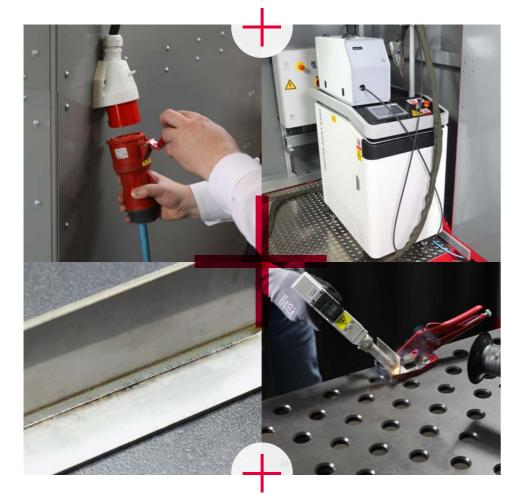

The energy input is approx. 20 % compared to conventional methods.

- ALPAKA confirms CE conformity for the overall system
- With extendable work area for economical use of your production area
- Stand-alone, modular workstation
- Plug & Weld (ready for immediate use)
- Reduction of the hazard from laser class 4 to laser class 1 limit values
- Very good accessibility thanks to flexible curtain
- Connection 400 V 32 A
- Cell is fully mechanically and electrically installed
- Mains supply 230V for auxiliary devices under the welding table

Mains supply 230 V for auxiliary devices under the welding table.