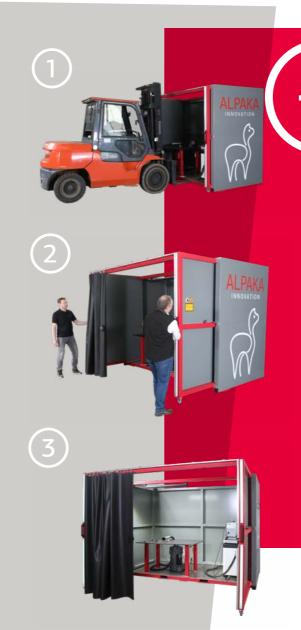

Further information can be found here:

PLUG & WELD SERIES

A comprehensive system

You have no safe place for manual laser welding available?

ALPAKA has solved this issue for you. The mobile laser cell is a full solution from our Plug & Weld series. This literally means plug in and go for it. Everywhere in your workshop. The big advantage for you: the laser cell is a modular workstation with CE marking, which does not require any conversion measures in operation. Due to the truck fitting packaging dimensions, the cell can be easily transported and placed in your workshop.

As a full solution, the complete welding booth offers occupational safety for your employees, flexibility with regards to the cell location and direct commissioning of the finished welding system.

Dimensions when folded: