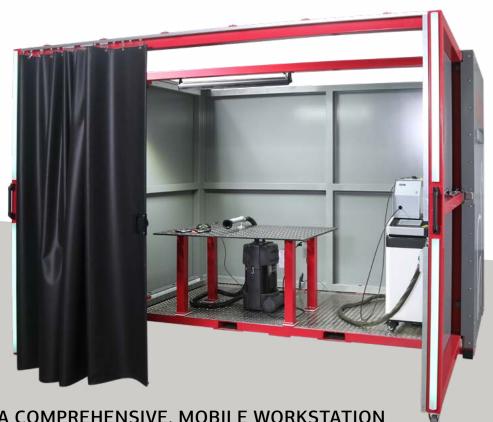

## Mobile laser cell

A COMPREHENSIVE, MOBILE WORKSTATION FOR MANUAL LASER WELDING

Plug & Weld

Ready for immediate use, incl. laser technology and accessories (optionally also available without).

Suitable for stainless steel, aluminium and steel, low heat influence and low warping.

Further information can be found here:

PLUG & WELD SERIES

A comprehensive system

You have no safe place for manual laser welding available?

ALPAKA has solved this issue for you. The mobile laser cell is a full solution from our Plug & Weld series. This literally means plug in and go for it. Everywhere in your workshop. The big advantage for you: the laser cell is a modular workstation with CE marking, which does not require any conversion measures in operation. Due to the truck fitting packaging dimensions, the cell can be easily transported and placed in your workshop.

As a full solution, the complete welding booth offers occupational safety for your employees, flexibility with regards to the cell location and direct commissioning of the finished welding system.

Dimensions when folded:

## MODULAR WORKSTATION WITH CE MARKING

Optionally also available with a closed top.

incl. traffic light

system for the safety of

your employees.

Enclosed cab.

Includes all safety modules.

Full installation including technology for laser welding.