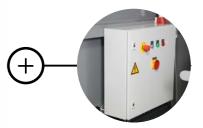

## MODULAR WORKSTATION WITH CE MARKING

Optionally also available with a closed top.

incl. traffic light

system for the safety of

your employees.

Enclosed cab.

Includes all safety modules.

Full installation including technology for laser welding.