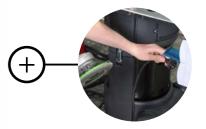

Height (top closed) 2,420 mm (2,500 mm) Width 3,400 mm

Width 3,400 mm Depth extended 3,100 mm

Depth retracted 2,000 mm

Very good accessibility thanks to flexible safety curtain (protection class 4)