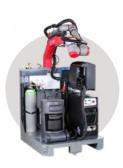

**PLUG & WELD SERIES** 

Simple welding path programming on the workpiece

Linear welding

Circular welding

- Robot arrives at welding task
- Immediately ready for use
- Portable with forklift or pallet truck
- Space-saving thanks to swivel arm
- ALPAKA confirms CE conformity for the overall system
- Welder, extractor and gas are placed on the trolley
- 400 V 32 A connection. 230 V power supply available for auxiliary equipment on the cart
- Solution approach to the shortage of skilled workers

Dimensions when folded: Height

Height 2,100 mm
Width 900 mm
Length 1,100 mm
Working range radius 1,000 mm

Mobile and compact welding robot with pallet truck mount.

Optionally also available without welder and accessories.

Space-saving thanks to swivel arm – easy handling of the robot directly on the component on site.

Very good welding results after a short training period, even for inexperienced users.

The welder, extractor and gas are placed on the trolley to save space.