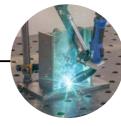

**PLUG & WELD SERIES** 

Simple welding path programming on the workpiece

Linear welding

Circular welding

- Robot arrives at welding task
- Immediately ready for use
- Portable with forklift or pallet truck
- Space-saving thanks to swivel arm
- ALPAKA confirms CE conformity for the overall system
- Welder, extractor and gas are placed on the trolley
- 400 V 32 A connection. 230 V power supply available for auxiliary equipment on the cart
- Solution approach to the shortage of skilled workers

Further information can be found here:

PLUG & WELD SERIES

We bring the welding system to the component

Innovation at all levels – that's behind ALPAKA's welding cobot. The mobile robot brings the welding system to the component and opens up new flexibility for your workshop. The welding cobot is a CE-compliant full solution from the Plug & Weld series. So you simply plug in and off you go with the advantages of the automated welding system: You save energy, increase the quality of the welding seam and do so with easy handling of the robot directly on the component on site.