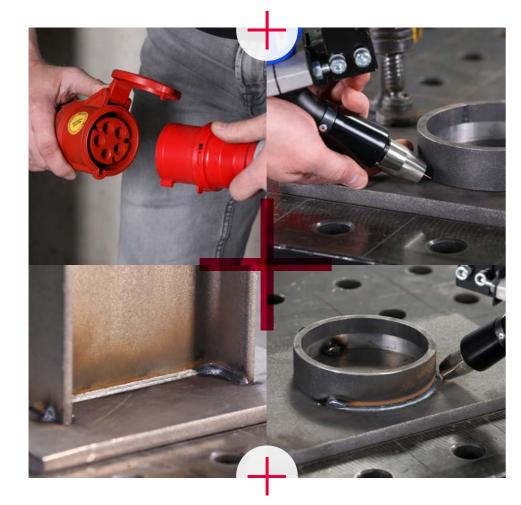

**PLUG & WELD SERIES** 

Simple welding path programming on the workpiece

Linear welding

Circular welding

- Robot arrives at welding task
- Immediately ready for use
- Portable with forklift or pallet truck
- Space-saving thanks to swivel arm
- ALPAKA confirms CE conformity for the overall system
- Welder, extractor and gas are placed on the trolley
- 400 V 32 A connection. 230 V power supply available for auxiliary equipment on the cart
- Solution approach to the shortage of skilled workers

Space-saving thanks to swivel arm – easy handling of the robot directly on the component on site.

Very good welding results after a short training period, even for inexperienced users.

The welder, extractor and gas are placed on the trolley to save space.