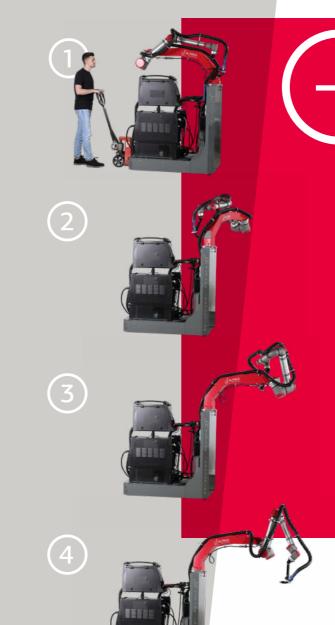

Dimensions when folded: Height

Height 2,100 mm
Width 900 mm
Length 1,100 mm
Working range radius 1,000 mm

Mobile and compact welding robot with pallet truck mount.

Optionally also available without welder and accessories.

Space-saving thanks to swivel arm – easy handling of the robot directly on the component on site.

Very good welding results after a short training period, even for inexperienced users.

The welder, extractor and gas are placed on the trolley to save space.